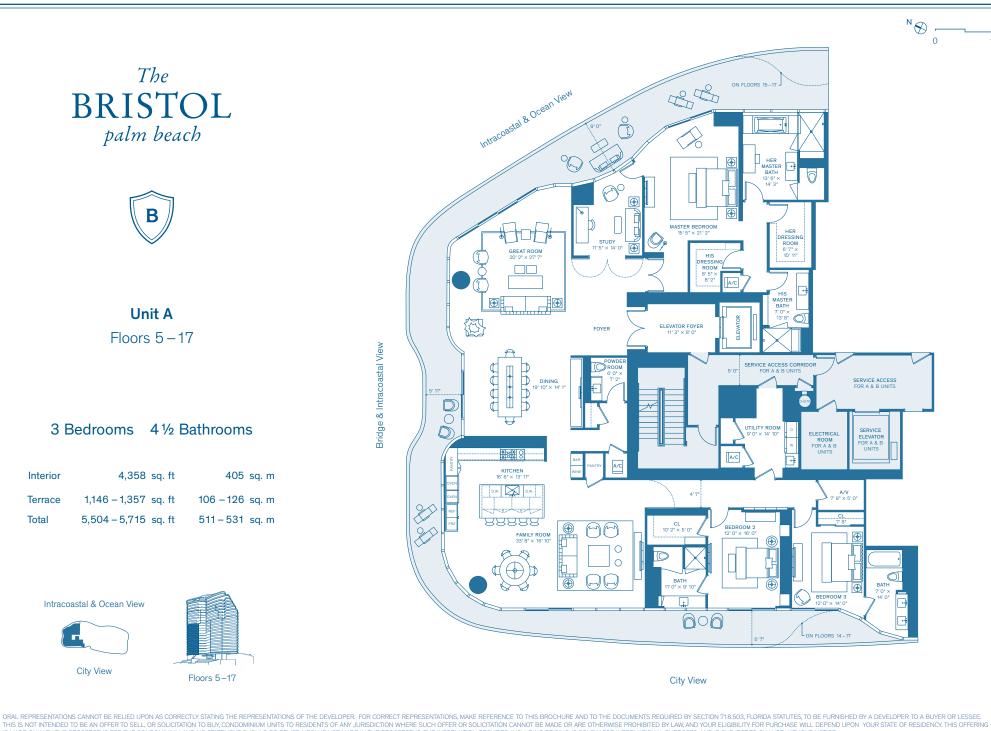

10'

IS MADE ONLY BY THE PROSPECTUS FOR THE CONDOMINUM AND NO STATEMENT SHOULD BE RELIED UPON IF NOT MADE IN THE PROSPECTUS. THE INFORMATION PROVIDED, INCLUDING PRICING, IS SOLELY FOR INFORMATIONAL PURPOSES, AND IS SUBJECT TO CHANGE WITHOUT NOTICE. All depictions of matters of detail shown hereon, including, without limitation, counters, fixtures, appliances and other items of finish, furniture and decoration, are conceptual only and are not necessarily included in the unit. For a correct representation of the items included in the unit, see the purchase agreement. Stated dimensions shown hereon are approximate and are measured to the exterior for acceleration for the items included in the unit. This method of measurement varies from, and is larger than, the dimensions that would be dete